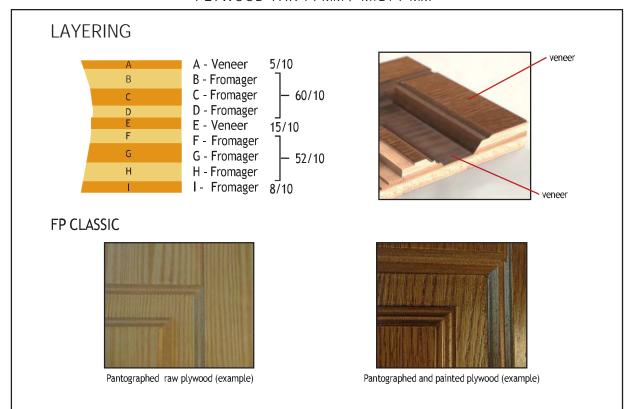

### FIBRE PARALLELE® CLASSIC

#### PLYWOOD THK 14 MM / M.D. 7 MM

#### ■ FIBRE PARALLELE® CLASSIC

- Multi-layers plywoods with one side precious wood veneer, with inner veneer layer
- FIBRE PARALLELE® **NEW LOOK**Multi-layers plywoods with one side precious wood veneer