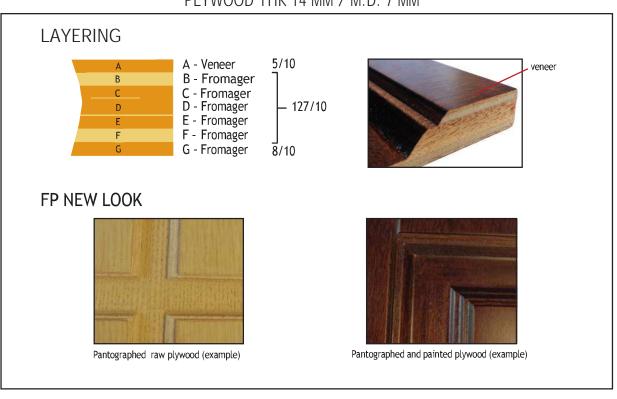

### FIBRE PARALLELE® **NEW LOOK**

PLYWOOD THK 14 MM / M.D. 7 MM

#### ■ FIBRE PARALLELE® CLASSIC

- Multi-layers plywoods with one side precious wood veneer, with inner veneer layer
- FIBRE PARALLELE® **NEW LOOK**Multi-layers plywoods with one side precious wood veneer